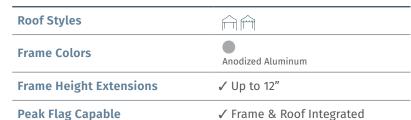

**Tent Sizes** 

Photo Gallery

**Construction Details** 

Warranties & Certificates

| Frame Specifications                                                                                   | <b>S2</b>                                                                                                                                                 |
|--------------------------------------------------------------------------------------------------------|-----------------------------------------------------------------------------------------------------------------------------------------------------------|
| Frame Construction                                                                                     |                                                                                                                                                           |
| Frame Material Leg Shape & Profile Truss Profile Connecting Elements Push-Button Locks Corner Brackets | 2x Strong, All-Aluminum (T606) Octagonal Leg, 37mm (2.1mm) 28.5x15mm (2mm)  ✓ Aluminum with Rubber Caps  ✓ Comfort Press  ✓ Fixed Position & Corner Clips |
| Weight                                                                                                 | 44.7lbs. (20.3kg)                                                                                                                                         |
| Transport Bag                                                                                          | Heavy-Duty PVC with Window                                                                                                                                |