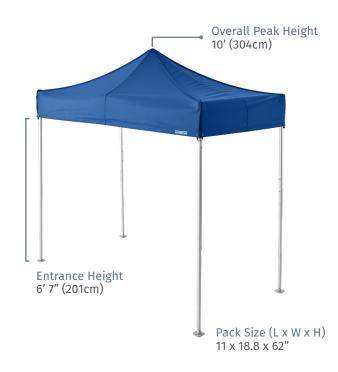

## 10x5ft

Our professional-grade tents can mix and match frame and fabric quality, roof styles, colors, customizations, and more.

Rely on your Product Expert or visit our quick links:

Mastertent Website

3D Tent Configurator

**Tent Sizes** 

Photo Gallery

**Construction Details** 

Warranties & Certificates

| Frame Specifications                                                                                   | <b>S2</b>                                                                                                                                                 |
|--------------------------------------------------------------------------------------------------------|-----------------------------------------------------------------------------------------------------------------------------------------------------------|
| Frame Construction                                                                                     |                                                                                                                                                           |
| Frame Material Leg Shape & Profile Truss Profile Connecting Elements Push-Button Locks Corner Brackets | 2x Strong, All-Aluminum (T606) Octagonal Leg, 37mm (2.1mm) 28.5x15mm (2mm)  ✓ Aluminum with Rubber Caps  ✓ Comfort Press  ✓ Fixed Position & Corner Clips |
| Weight                                                                                                 | 44.7lbs. (20.3kg)                                                                                                                                         |
| Transport Bag                                                                                          | Heavy-Duty PVC with Window                                                                                                                                |