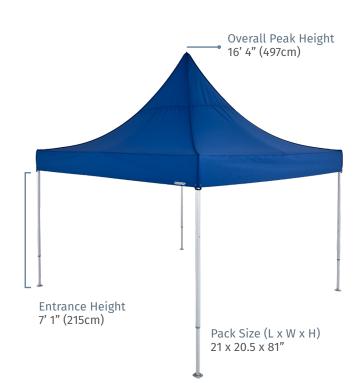

## 17x17ft Pagoda

Our professional-grade tents can mix and match frame and fabric quality, roof styles, colors, customizations, and more. **Rely on your Product Expert or visit our quick links:** 

| Mastertent Website   | 3D Tent Configurator      |
|----------------------|---------------------------|
| Tent Sizes           | Photo Gallery             |
| Construction Details | Warranties & Certificates |