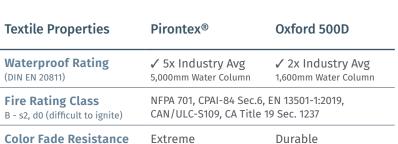

(DIN EN ISO 105-B02)

**Custom Printing** Individual Logo or Full Surface

Roof Fabric Options Pirontex®, Oxford Weave 500D Polyester, Heavy-Duty PVC, Fiberglass, Loden

(blue scale 7.0-8.0 of 8.0) (blue scale 4.5-6.5 of 8.0)