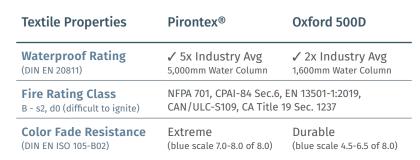

## **Roof Fabric Options**

Pirontex®, Oxford Weave 500D Polyester, Heavy-Duty PVC, Fiberglass, Loden