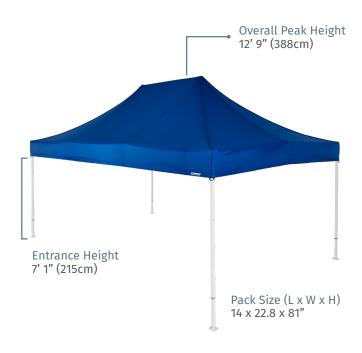

## 20x13ft

Our professional-grade tents can mix and match frame and fabric quality, roof styles, colors, customizations, and more.

Rely on your Product Expert or visit our quick links:

Mastertent Website

| Roof Styles             |                           |
|-------------------------|---------------------------|
| Frame Colors            | 200+ Custom RAL Colors    |
| Frame Height Extensions | ✓ Up to 36"               |
| Peak Flag Capable       | ✓ Frame & Roof Integrated |