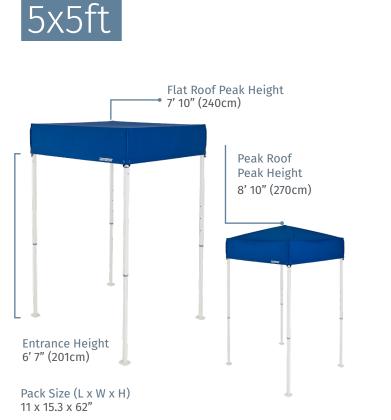

## DATA SHEET | TENT MATERIALS & SPECS

## MASTERTENT



Our professional-grade tents can mix and match frame and fabric quality, roof styles, colors, customizations, and more. **Rely on your Product Expert or visit our quick links:** 

| Mastertent Website   | 3D Tent Configurator      |
|----------------------|---------------------------|
| Tent Sizes           | Photo Gallery             |
| Construction Details | Warranties & Certificates |

| S2                                                                                                                                                                    |
|-----------------------------------------------------------------------------------------------------------------------------------------------------------------------|
|