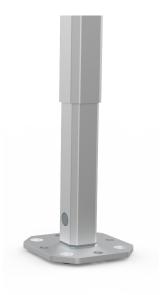

| S2                                                                                                                                                                    |
|-----------------------------------------------------------------------------------------------------------------------------------------------------------------------|
|                                                                                                                                                                       |
| 2x Strong, All-Aluminum (T606)<br>Octagonal Leg, 37mm (2.1mm)<br>28.5x15mm (2mm)<br>✓ Aluminum with Rubber Caps<br>✓ Comfort Press<br>✓ Fixed Position & Corner Clips |
| 35.2lbs. (16kg)                                                                                                                                                       |
| Heavy-Duty PVC with Window                                                                                                                                            |
|                                                                                                                                                                       |
| Ê                                                                                                                                                                     |
| Anodized Aluminum                                                                                                                                                     |
| · · · · · · · · · · · · · · · · · · ·                                                                                                                                 |
| ✓ Up to 12"                                                                                                                                                           |
|                                                                                                                                                                       |