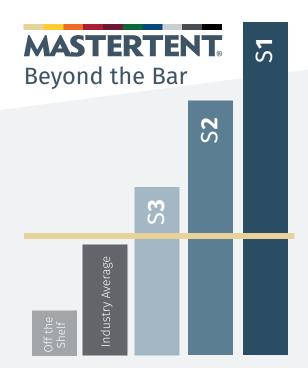

## Series Highlights

Mastertent offers 3 levels of professional-grade quality, starring the industry-leading S1 that is off the chart with its capabilities and features. All our levels are built beyond the industry bar and considerably nicer than off-the-shelf options. By choosing Mastertent quality, you take mobile activities to the next level.